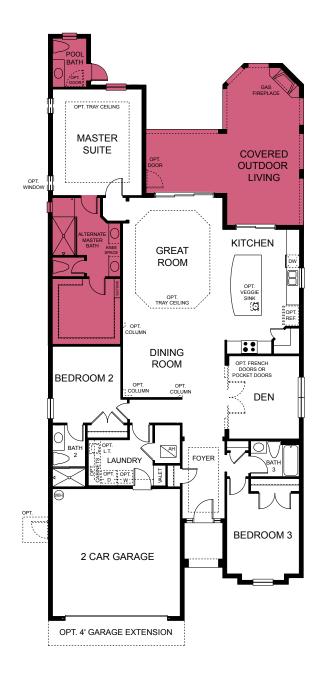

## inspired by you.

Lazio VII 2,275 SQ. FT.

FIRST FLOOR

<u></u>

Offer void where prohibited by law. All information (including, but not limited to prices, availability, incentives, floor plans, site plans, features, standards and options, assessments and fees, planned amenities, programs, conceptual artists' renderings and community development plans) is not guaranteed and remains subject to change or delay without notice. Maps and plans are not to scale and all dimensions are approximate. Please see a Taylor Morrison sales associate for details and visit www.taylormorrison.com for additional disclaimers. © July 2015. All rights reserved.